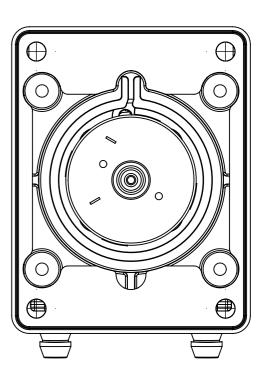

## Recommended Panel Cut-Out:

fixation with ISO 7045 - M4 or similar max. head diameter 8.0, max. height 3.5 min. thread length 10 + Panel Thickness

| BOXER                                     |               |     |     |     | Surface Quality      | Default Tolerances<br>  LIN: X. ±1.00   ANG: X. ±1.0°<br>  X.X ±0.20   X.X ±0.5°<br>  X.XX±0.10 | Material, Colour<br>Head: PPS/PA/SSt,<br>black |        |
|-------------------------------------------|---------------|-----|-----|-----|----------------------|-------------------------------------------------------------------------------------------------|------------------------------------------------|--------|
| Marktplatz 9 ■ 87724 Ottobeuren ■ Germany |               |     |     |     | Part Number          | Part Name                                                                                       |                                                | Format |
| Rev.                                      | Date (D.M.Y.) | CRE | CHE | APP | 1501[x].3[xx]        | 15KU DC Gear                                                                                    | 12V/24V                                        | A3     |
| 04                                        |               |     |     |     | [] []                |                                                                                                 |                                                | Scale  |
| 03                                        |               |     |     |     | Tool Number          | Project                                                                                         |                                                | 1:1    |
| 02                                        |               |     |     |     | ]                    | 15KU                                                                                            |                                                | Sheet  |
| 01                                        |               |     |     |     |                      | 10110                                                                                           |                                                | 1      |
| 00                                        | 05.12.2022    | RZe | SCo | SSp | File Name: 15KU_Assy |                                                                                                 |                                                | 1 of 1 |