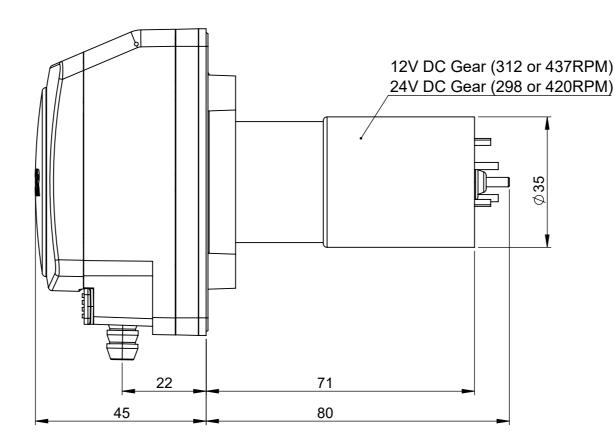

**DIMENSIONS STATED IN MM** 

Open pump is examplary visualization based on 15KU with NEMA23 as 3 Roller Version (#15701.300) with Single 6.4x1.6 Straight Tube Set (#15000.228). Dimensions of open pump valid for all pumps of 15KU family.