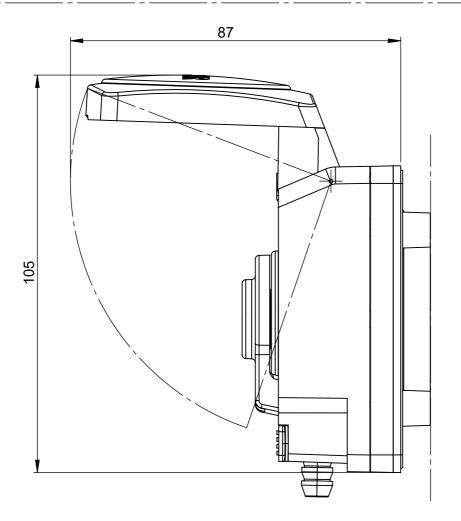

**DIMENSIONS STATED IN MM** 

Open pump is examplary visualization based on 15KU with NEMA23 as 3 Roller Version (#15701.300) with Single 6.4x1.6 Straight Tube Set (#15000.228). Dimensions of open pump valid for all pumps of 15KU family.