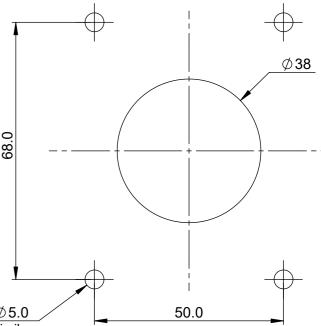

## Recommended Panel Cut-Out:

fixation with ISO 7045 - M4 or similar max. head diameter 8.0, max. height 3.5 min. thread length 10 + Panel Thickness

| BOXER                                     |               |     |     |     | Surface Quality      | Default Tolerances<br>  LIN: X. ±1.00   ANG: X. ±1.0°<br>  X.X ±0.20   X.X ±0.5°<br>  X.XX±0.10 | Material, Colour<br>Head: PPS/PA/SSt,<br>black |        |
|-------------------------------------------|---------------|-----|-----|-----|----------------------|-------------------------------------------------------------------------------------------------|------------------------------------------------|--------|
| Marktplatz 9 ■ 87724 Ottobeuren ■ Germany |               |     |     |     | Part Number          | Part Name                                                                                       |                                                | Format |
| Rev.                                      | Date (D.M.Y.) | CRE | CHE | APP | 1501[x].3[xx]        | 15KU DC Gear                                                                                    | 12V/24V                                        | A3     |
| 04                                        |               |     |     |     | [] []                |                                                                                                 |                                                | Scale  |
| 03                                        |               |     |     |     | Tool Number          | Project                                                                                         |                                                | 1:1    |
| 02                                        |               |     |     |     | ]                    | 15KU                                                                                            |                                                | Sheet  |
| 01                                        |               |     |     |     |                      | 10110                                                                                           |                                                | 1      |
| 00                                        | 05.12.2022    | RZe | SCo | SSp | File Name: 15KU_Assy |                                                                                                 |                                                | 1 of 1 |