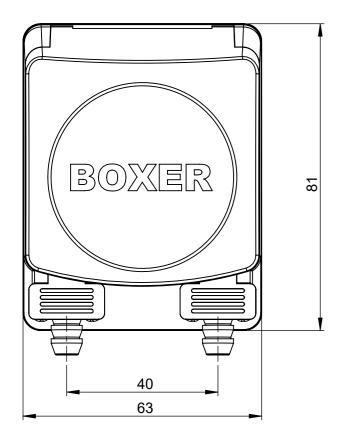

**DIMENSIONS STATED IN MM** 

Open pump is examplary visualization based on 15KU with NEMA23 as 3 Roller Version (#15701.300) with Single 6.4x1.6 Straight Tube Set (#15000.228). Dimensions of open pump valid for all pumps of 15KU family.