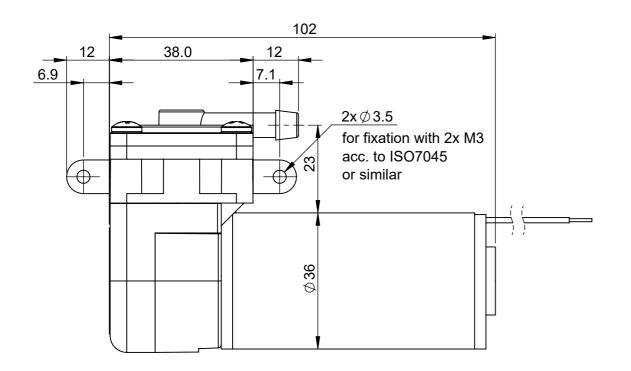

## Part Number Explanation:

3 2 1 1 . 6 [X] [X]

motor type 5: 12V BLDC 6: 24V BLDC wetted parts
0: EPDM
5: FKM / Viton

## **DIMENSIONS STATED IN MM**

| В                                         | OXER                           | R   |     |     | Surface Quality          | Default Tolerances ISO 2768-mK | Material, Colour |              |
|-------------------------------------------|--------------------------------|-----|-----|-----|--------------------------|--------------------------------|------------------|--------------|
| Marktplatz 9 • 87724 Ottobeuren • Germany |                                |     |     |     | Part Number              | Part Name                      |                  | Format       |
| Rev.                                      | Rev. Date (D.M.Y.) CRE