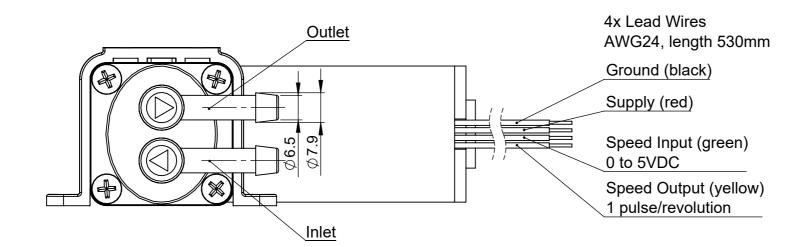

## Part Number Explanation:

3 2 1 1 . 6 [X] [X]

motor type 5: 12V BLDC 6: 24V BLDC wetted parts
0: EPDM
5: FKM / Viton

## **DIMENSIONS STATED IN MM**

| В                                         | OXER                           | R   |     |     | Surface Quality          | Default Tolerances ISO 2768-mK | Material, Colour |              |
|-------------------------------------------|--------------------------------|-----|-----|-----|--------------------------|--------------------------------|------------------|--------------|
| Marktplatz 9 • 87724 Ottobeuren • Germany |                                |     |     |     | Part Number              | Part Name                      |                  | Format       |
| Rev.                                      | Rev. Date (D.M.Y.) CR