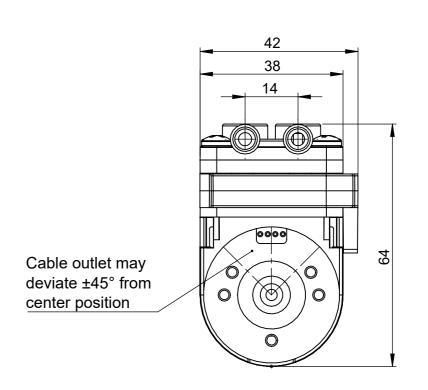

## Part Number Explanation:

3 2 1 1 . 6 [X] [X]

motor type 5: 12V BLDC 6: 24V BLDC wetted parts
0: EPDM
5: FKM / Viton

## **DIMENSIONS STATED IN MM**

| В                                         | OXER                           | R   |     |     | Surface Quality          | Default Tolerances ISO 2768-mK | Material, Colour |              |
|-------------------------------------------|--------------------------------|-----|-----|-----|--------------------------|--------------------------------|------------------|--------------|
| Marktplatz 9 • 87724 Ottobeuren • Germany |                                |     |     |     | Part Number              | Part Name                      |                  | Format       |
| Rev.                                      | Rev. Date (D.M.Y.) CRE CH