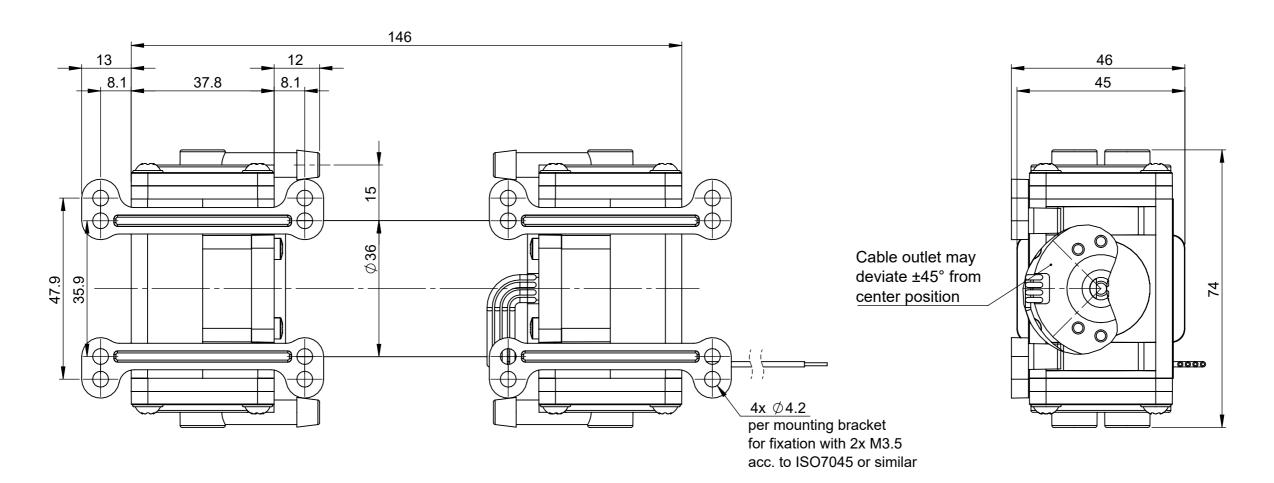

## **DIMENSIONS STATED IN MM**

| BOXER                                     |               |     |     |       | Surface Quality          | Default Tolerances ISO 2768-mK | Material, Colour |              |
|-------------------------------------------|---------------|-----|-----|-------|--------------------------|--------------------------------|------------------|--------------|
| Marktplatz 9 ■ 87724 Ottobeuren ■ Germany |               |     |     | rmany | Part Number              | Part Name                      |                  | Format       |
| Rev.                                      | Date (D.M.Y.) | CRE | CHE | APP   | 3234.6[x][x]             | 3MQ Liquid                     |                  | A3           |
| 04                                        |               |     |     |       |                          | oma ziquia                     |                  | Scale        |
| 03                                        |               |     |     |       | Tool Number              | Project                        |                  | 1:1          |
| 02                                        |               |     |     |       | <b> </b>                 | 3K                             |                  |              |
| 01                                        |               |     |     |       |                          | 011                            |                  | Sheet 1 of 1 |
| 00                                        | 26.07.2023    | RZe | SCo | SSp   | File Name: 3234.6xx_Assy |                                |                  |              |