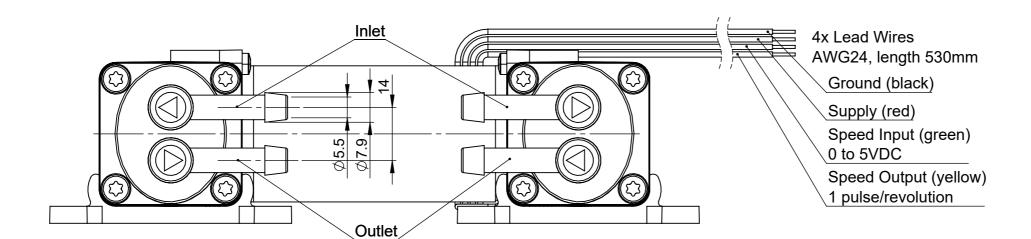

## Part Number Explanation:

3 2 3 4 . 6 [X] [X]

motor type 5: 12V BLDC 6: 24V BLDC wetted parts
0: EPDM
5: FKM / Viton