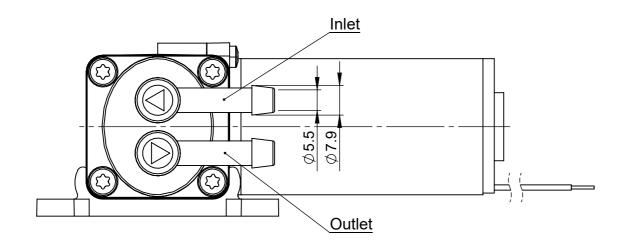

## Part Number Explanation:

3 2 3 2 . 6 [X] [X]

motor type 5: 12V BLDC 6: 24V BLDC wetted parts
0: EPDM
5: FKM / Viton