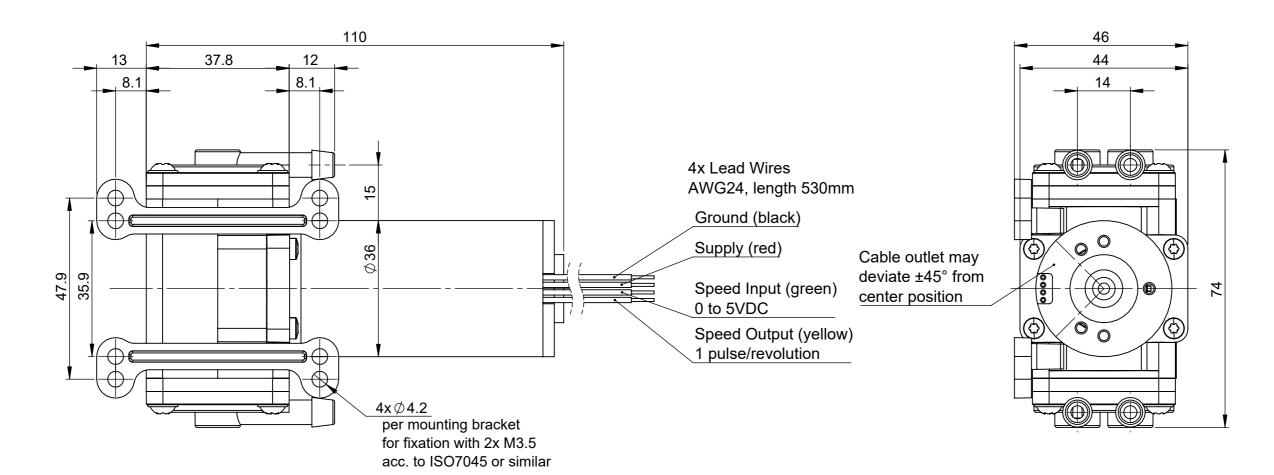

## **DIMENSIONS STATED IN MM**

| BOXER                                     |               |     |     |     | Surface Quality          | Default Tolerances ISO 2768-mK | Material, Colour |              |
|-------------------------------------------|---------------|-----|-----|-----|--------------------------|--------------------------------|------------------|--------------|
| Marktplatz 9 • 87724 Ottobeuren • Germany |               |     |     |     | Part Number              | Part Name                      |                  | Format       |
| Rev.                                      | Date (D.M.Y.) | CRE | CHE | APP | 3232.6[x][x]             | A3                             |                  |              |
| 04                                        |               |     |     |     |                          | 3MD Liquid                     |                  | Scale        |
| 03                                        |               |     |     |     | Tool Number              | Project                        |                  | 1:1          |
| 02                                        |               |     |     |     | l <b></b>                | 3K                             |                  |              |
| 01                                        |               |     |     |     |                          | JOI C                          |                  | Sheet 1 of 1 |
| 00                                        | 26.07.2023    | RZe | SCo | SSp | File Name: 3232.6xx_Assy |                                |                  |              |