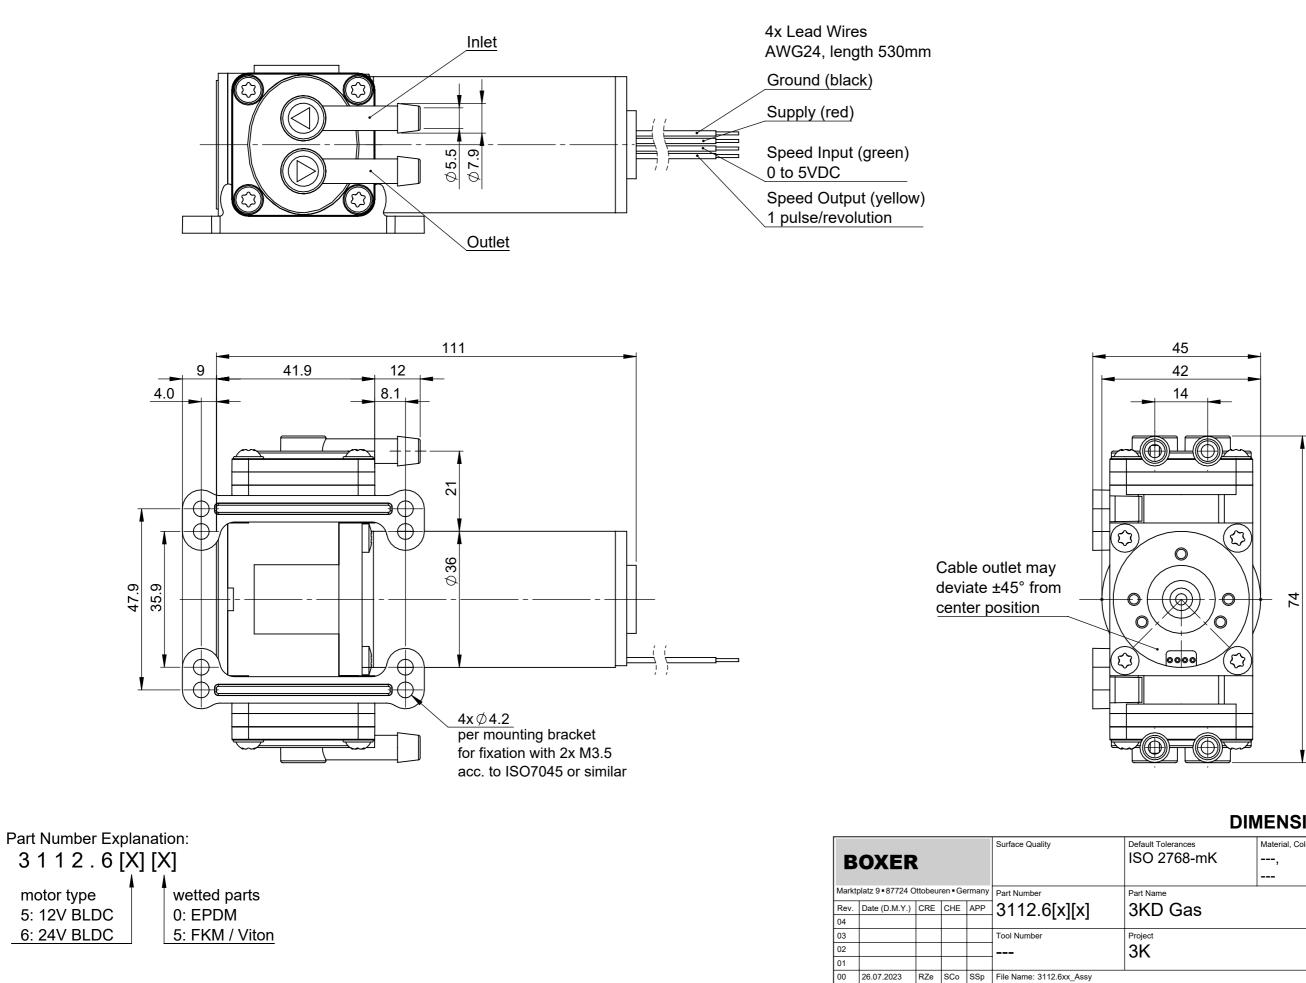

## **DIMENSIONS STATED IN MM**

| ult Tolerances<br>O 2768-mK | Material, Colour<br>,<br> | $\bigcirc \bigcirc \bigcirc$ |
|-----------------------------|---------------------------|------------------------------|
| Name<br>(D Gas              |                           | Format<br>A3                 |
| ect                         |                           | Scale<br>1:1                 |
| Κ                           |                           | Sheet<br>1 of 1              |